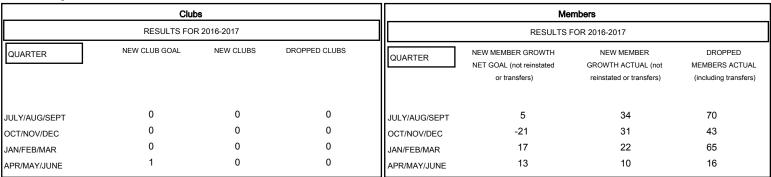

## MONTHLY MEMBERSHIP PROGRESS REPORT

## District 27 B2

Results as of: 4/30/2017

GMT: Judy Hankom LOCATION WISCONSIN GMT CA







## GOALS AND ACTUAL MEMBERS CUMULATIVE



| DROPPED CLUBS: 0  DROPPED MEMBERS |          | 46 CLUBS OF 70 ADDED 1 OR MORE NEW MEMBERS | GENDER DISTR MALE FEMALE           | 1,915 (82.94%)<br>394 (17.06%) |     |
|-----------------------------------|----------|--------------------------------------------|------------------------------------|--------------------------------|-----|
| DECEASED                          | 32       | CLICK HERE FOR CUMULATIVE MEMBERSHIP DATA  | TOTAL FAMILY UNIT MEMBERS          |                                | 373 |
| CLUB CANCELLED OTHER              | 0<br>162 |                                            | FAMILY MEMBERS PAYING HALF 18 DUES |                                | 189 |
| TOTAL                             | 194      |