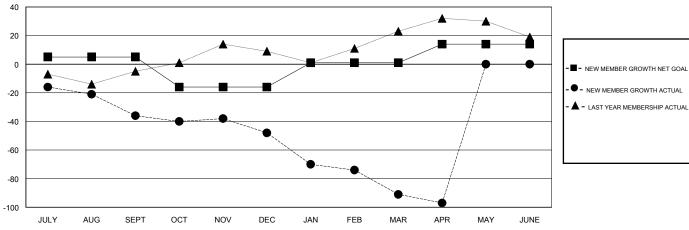

## MONTHLY MEMBERSHIP PROGRESS REPORT

## District 27 B2

Results as of: 4/30/2017

GMT: Judy Hankom LOCATION WISCONSIN GMT CA







## GOALS AND ACTUAL MEMBERS CUMULATIVE



| DROPPED CLUBS: 0  DROPPED MEMBERS |          | 46 CLUBS OF 70 ADDED 1 OR MORE NEW MEMBERS | GENDER DISTR MALE FEMALE           | 1,915 (82.94%)<br>394 (17.06%) |     |
|-----------------------------------|----------|--------------------------------------------|------------------------------------|--------------------------------|-----|
| DECEASED                          | 32       | CLICK HERE FOR CUMULATIVE MEMBERSHIP DATA  | TOTAL FAMILY UNIT MEMBERS          |                                | 373 |
| CLUB CANCELLED OTHER              | 0<br>162 |                                            | FAMILY MEMBERS PAYING HALF 18 DUES |                                | 189 |
| TOTAL                             | 194      |                                            |